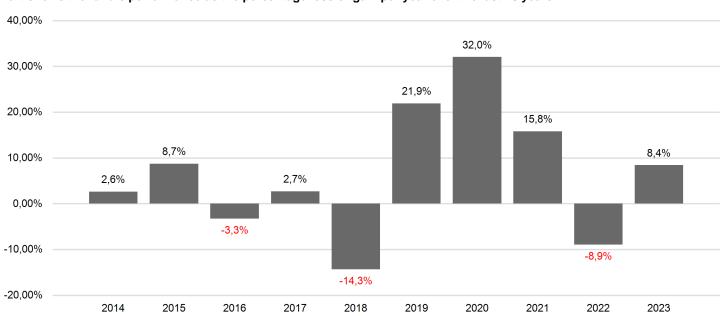

## **Past Performance**

This chart shows the fund's performance as the percentage loss or gain per year over the last 10 years.

Past performance is not a reliable indicator of future performance. Markets could develop very differently in the future. It can help you to assess how the fund has been managed in the past.

Performance is shown after deduction of ongoing charges. Any entry and exit charges are excluded from the calculation.

The unit class was established in 2003.

Performance was calculated in EUR.

Copies of the prospectus (including the management regulations), the "Key Information Document" as well as the annual and semi-annual reports can be obtained free of charge from the Swiss representative FIRST INDEPENDENT FUND SERVICES LTD., Feldeggstrasse 12, CH-8008 Zurich. The paying agent in Switzerland is NPB New Private Bank Ltd, Limmatquai 1, 8001 Zurich.